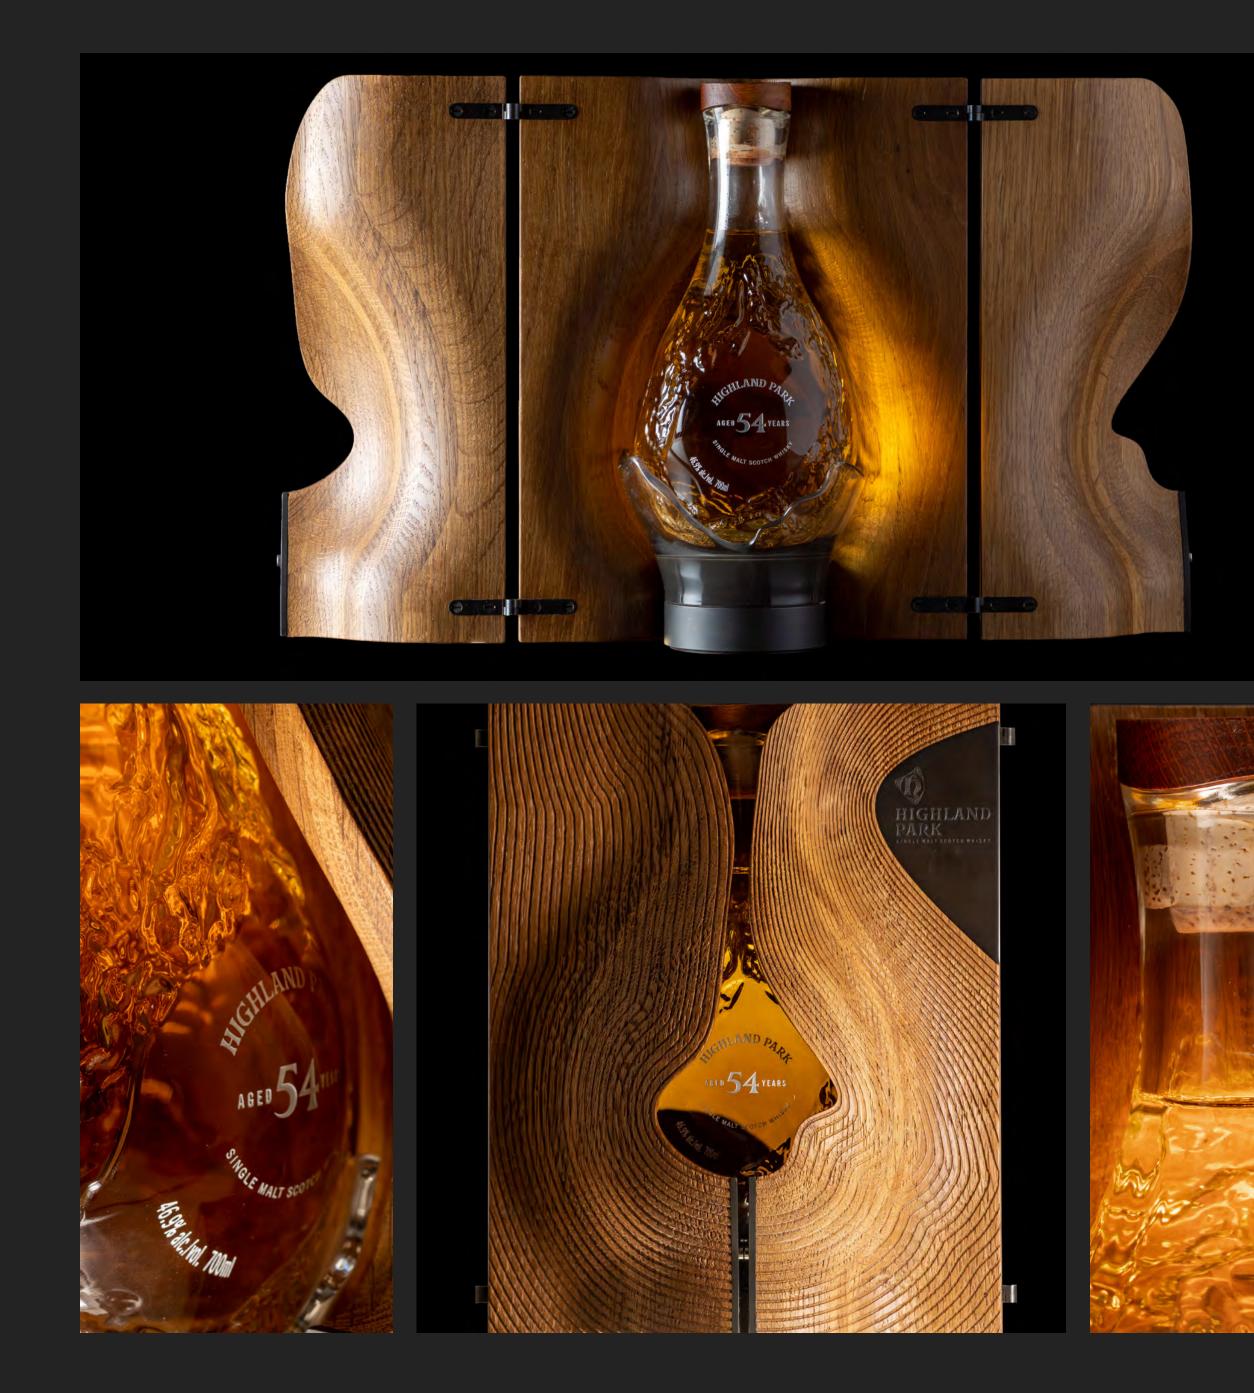

### HIGHLAND PARK

BEST INNOVATION EDRINGTON SUPPLIER AWARDS 2022

#### LIMITED EDITION OF THE YEAR UK PACKAGING AWARDS 2023

#### 54 YEAR OLD SINGLE MALT SCOTCH WHISKY

LIMITED EDITION CONCEPT DESIGN GLASS DESIGN DECORATION DESIGN PHOTOGRAPHY