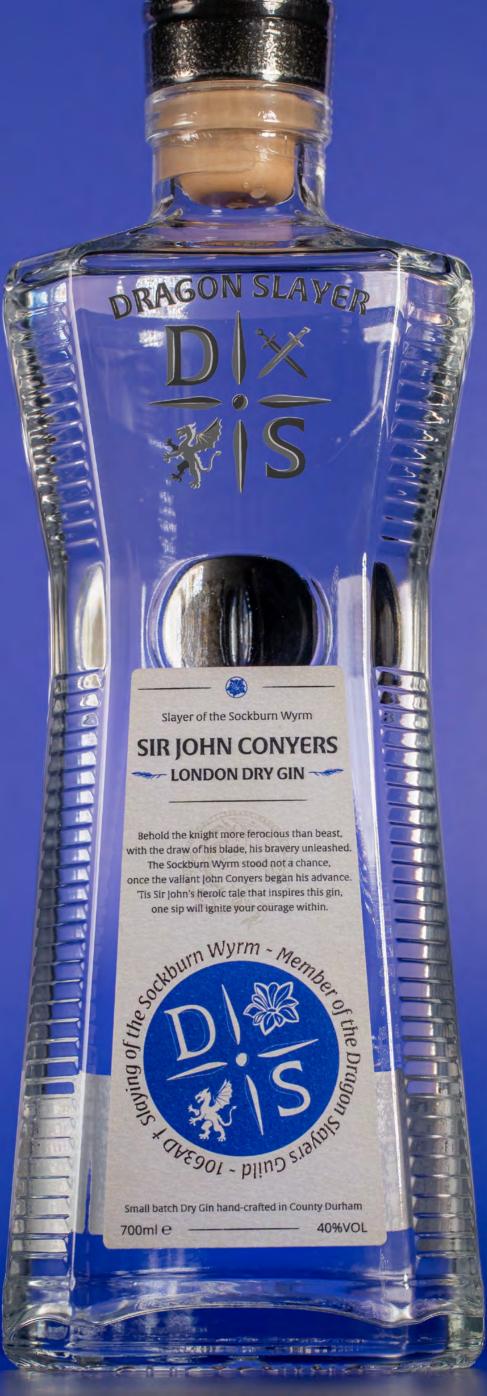

### DRAGON SLAYER DISTILLERY

BEST PACKAGING OF A NEW PRODUCT UK PACKAGING AWARDS 2022

DRAGON SLAYER GIN

NEW TO MARKET CONCEPT DESIGN GLASS DESIGN BRANDING LABEL DESIGN CLOSURE DESIGN COIN DESIGN PHOTOGRAPHY

Behold the knight more ferocious than beast th the draw of his blade, his bravery unleash The Sockburn Wyrm stood not a chance, sce the valiant John Conyers began his advan "The Sir John's heroic tale that inspires this gin one sip will ignite your courage within.