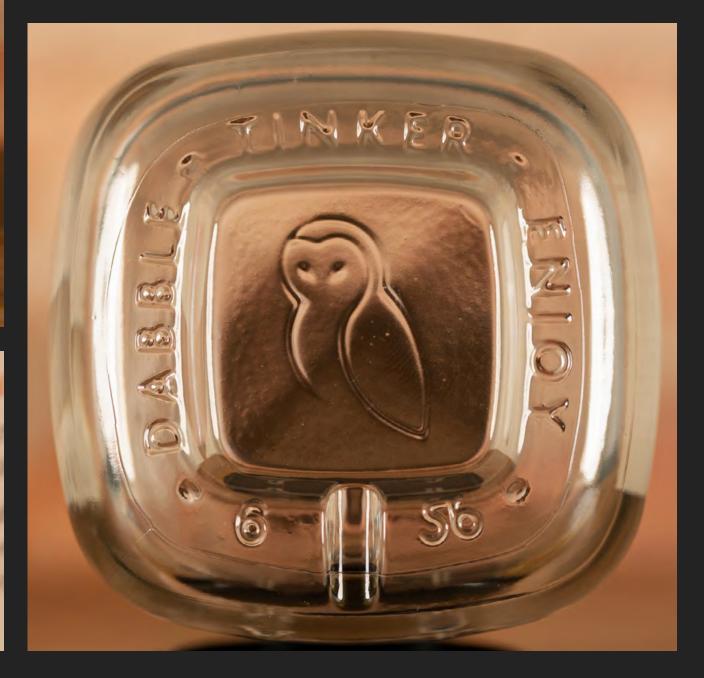

#### DABBLE, TINKER & ENJOY RESPONSIBLY

The UK Chief Medical Officers recommend adults do not regularly drink more than 14 units per week.

62

UK

UNITS

be drinkaware.co.uk